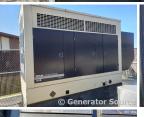

## Kohler - 230 kW - COMING SOON

## **Generator Set Specs**

**Engine Specs** Unit#: 88796 Mfr: Kohler Manufacturer: Kohler Year: 2003 Capacity: 230 kW **Hours: 814** Fuel: Diesel Rating: Model#: Voltage:

Model#: Serial#:

# of Leads:

**Description:** Kohler 230 kW Diesel Generator Year

Serial#:

2003, 814 Hours, Enclosure with Belly Tank

Additional Features: Full Enclosure.

Overall Weight: 0 lbs.

Price: Call us at 800-853-2073 for a quote