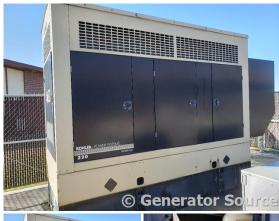

## Kohler - 230 kW - COMING SOON

## **Generator Set Specs**

**Engine Specs** Unit#: 88796 Mfr: Kohler Manufacturer: Kohler Year: 2003 Capacity: 230 kW **Hours: 814** Fuel: Diesel Rating: Model#: Voltage:

Model#: Serial#:

# of Leads:

**Description:** Kohler 230 kW Diesel Generator Year

Serial#:

2003, 814 Hours, Enclosure with Belly Tank

Additional Features: Full Enclosure.

Overall Weight: 0 lbs.

Price: Call us at 800-853-2073 for a quote