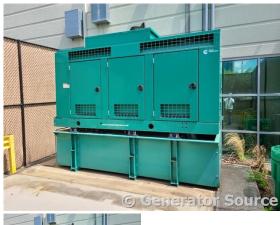

## **Generator Set Specs**

**Unit#:** 88771 Mfr: Cummins Manufacturer: Cummins Year: 2011 Capacity: 500 kW **Hours:** 500 Fuel: Diesel Rating:

Model#: Voltage: # of Leads: Serial#:

Model#: DFEK7055791 Serial#: E110213878

Description: Cummins 500 kW Diesel Generator Model #: DFEK-7055791 Serial #: E110213878 Year 2011,

Under 500 Hours