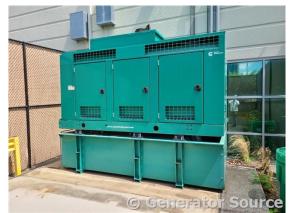

## Generator Set Specs

Unit#: 88773 Manufacturer: Cummins Capacity: 500 kW Rating: Voltage: # of Leads: Model#: DFEK6073335 Serial#: K100170795

## **Engine Specs**

Mfr: Cummins Year: 2010 Hours: 500 Fuel: Diesel Model#: Serial#:

**Description:** Cummins 500 kW Diesel Generator Model #: DFEK-6073335 Serial #: K100170795 Year 2010, Under 500 Hours