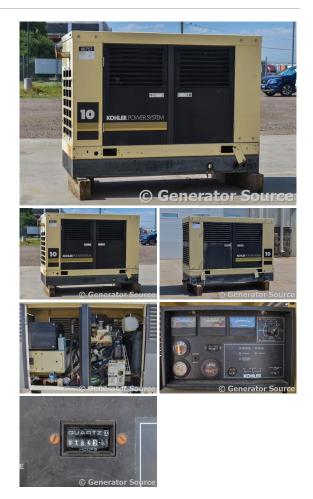

## Kohler - 8 kW - JUST ARRIVED

## Generator Set Specs

Unit#: 88757 Manufacturer: Kohler Capacity: 8 kW Rating: Voltage: # of Leads: Model#: Serial#:

## **Engine Specs**

Mfr: Kohler Year: Hours: 0 Fuel: Natural Gas Model#: Serial#:

Description: Kohler 8 kW Natural Gas Generator

Additional Features: Overall Weight: 1,000 lbs.

Price: Call us at 800-853-2073 for a quote