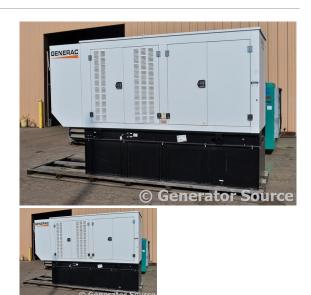

## Generator Set Specs

Unit#: 88624 Manufacturer: Generac Capacity: 150 kW Rating: Voltage: 225 Amps @ 277/480 V (60 Hz, Three-Phase) # of Leads: 12 Model#: ZD0150KG176.7D18HPYY3 Serial#: 3002418886

## Engine Specs

Mfr: Generac Year: 2017 Hours: 73 Fuel: Diesel Model#: F4HE9685A\*J Serial#: J102-01525330

**Description:** Generac 150 kW Diesel Generator Model: ZD0150KG176.7D18HPYY3 Serial# 3002418886 Year 2017, 73 Hours, 277/480 Volt, 3 Phase Weather Proof Enclosure

Additional Features: Weatherproof Enclosure, Auto Start/Stop, Safety Shut Down, 12 Volt Alternator, Dry Pack Air Cleaner, 250 Amp Circuit Breaker, Muffler, Tank Type Block Heater, Digital Generator Panel, Digital Engine Panel, Engine Mount Radiator, 322 Gallon Fuel Tank.

Generator Dimensions: 143"L x 49"W x 94"H Overall Weight: 6,000 lbs.

Price: Call us at 800-853-2073 for a quote