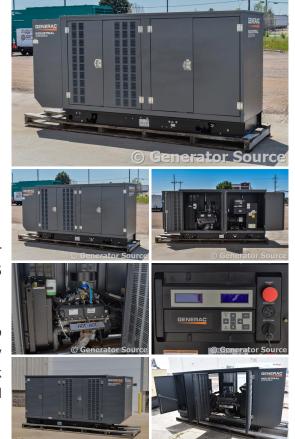

## Generac - 80 kW

## Generator Set Specs

Unit#: 88632 Manufacturer: Generac Capacity: 80 kW

Rating: Model#: 6.8L Voltage: 120.2 Amps @

277/480 V (60 Hz, Three-Phase) Serial#:

# of Leads: 12

Model#: 13527050100 Serial#: 2113009

Description: Generac 80 kW Natural Gas Generator Model: 13527050100 Serial# 2113009 Year 2011, 25 Hours, 277/480 Volt, 3 Phase Weather Proof Enclosure

Additional Features: Weatherproof Enclosure, Auto Start/Stop, Safety Shut Down, 12 Volt Alternator, Dry Pack Air Cleaner, 150 Amp Circuit Breaker, Muffler, Tank Type Block Heater, Digital Generator Panel, Digital Engine Panel, Engine Mount Radiator.

Generator Dimensions: 133"L x 40"W x 63"H

Overall Weight: 2,500 lbs.

Price: Call us at 800-853-2073 for a quote

## **Engine Specs**

Mfr: Generac Year: 2011 Hours: 25

Fuel: Natural Gas