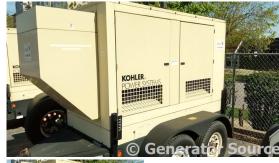

## Kohler - 50 kW - JUST ARRIVED

## Generator Set Specs

Unit#: 88746 Mfr: Kohler
Manufacturer: Kohler
Capacity: 50 kW Hours: 3111
Rating: Fuel: Diesel
Voltage: Model#:

Model#: 50REOZJB Serial#: 2148314

**Description:** Kohler 50 kW Diesel Generator Model #: 50REOZJB Serial #: 2148314 Year 2005, 3111 Hours,