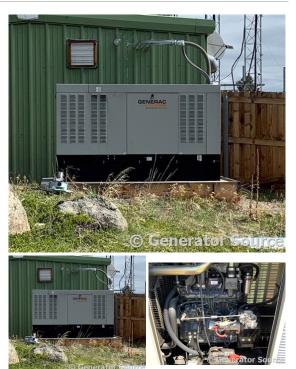

## Generac - 50 kW - JUST ARRIVED

## Generator Set Specs

Unit#: 88733 Manufacturer: Generac Capacity: 50 kW Rating: Voltage: @ 120/240 V (60 Hz, Three-Phase) # of Leads: Model#: RP05034JDAE Serial#: 3000393930

## **Engine Specs**

Mfr: Generac Year: 2016 Hours: 164 Fuel: Diesel Model#: D3400T Serial#: TP9F00002

**Description:** Generac 50 kW Diesel Generator Model: RP05034JDAE Serial# 3000393930 Year 2016, 164 Hours, 120/240 Volt, 3 Phase, Weather Proof Enclosure

Additional Features: Weatherproof Enclosure.

Overall Weight: 3,500 lbs.

Price: Call us at 800-853-2073 for a quote