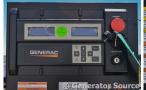

# of Leads: 4

Model#: G0065791 Serial#: 3002201391

**Description:** Generac 50 kW Vapor Propane Generator Model: G0065791 Serial# 3002201391 Year 2017, 29

Hours, 120/240, Single Phase Open Skid Unit

Additional Features: Auto Start/Stop, Safety Shut Down, 12 Volt Alternator, Dry Pack Air Cleaner, 200 Amp Circuit Breaker, Muffler, Tank Type Block Heater, Standard Generator Panel, Standard Engine Panel, Engine Mount Radiator.