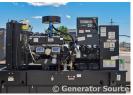

**Engine Specs** 

# of Leads: 4

Model#: G0065791 Serial#: 3002201391

**Description:** Generac 50 kW Vapor Propane Generator Model: G0065791 Serial# 3002201391 Year 2017, 29

Hours, 120/240, Single Phase Open Skid Unit

Additional Features: Auto Start/Stop, Safety Shut Down, 12 Volt Alternator, Dry Pack Air Cleaner, 200 Amp Circuit Breaker, Muffler, Tank Type Block Heater, Standard Generator Panel, Standard Engine Panel, Engine Mount Radiator.