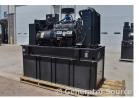

# of Leads: 4

Model#: G0065791 Serial#: 3002201391

**Description:** Generac 50 kW Vapor Propane Generator Model: G0065791 Serial# 3002201391 Year 2017, 29

Hours, 120/240, Single Phase Open Skid Unit

Additional Features: Auto Start/Stop, Safety Shut Down, 12 Volt Alternator, Dry Pack Air Cleaner, 200 Amp Circuit Breaker, Muffler, Tank Type Block Heater, Standard Generator Panel, Standard Engine Panel, Engine Mount Radiator.

Generator Dimensions: 93"L x 40"W x 80"H

Overall Weight: 2,500 lbs.

Price: Call us at 800-853-2073 for a quote