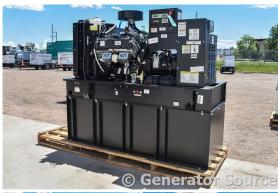

## Generator Set Specs

Unit#: 88653 Mfr: Generac
Manufacturer: Generac Year: 2017
Capacity: 50 kW Hours: 1

Rating: Fuel: Liquid Propane

**Voltage:** 208 Amps @ 120/240 **Model#:** 6.8L V (60 Hz, Single-Phase) **Serial#:** 

# of Leads: 4

Model#: G0065791 Serial#: 3002201391

**Description:** Generac 50 kW Vapor Propane Generator Model: G0065791 Serial# 3002201391 Year 2017, 29

Hours, 120/240, Single Phase Open Skid Unit

Additional Features: Auto Start/Stop, Safety Shut Down, 12 Volt Alternator, Dry Pack Air Cleaner, 200 Amp Circuit Breaker, Muffler, Tank Type Block Heater, Standard Generator Panel, Standard Engine Panel, Engine Mount Radiator.

Generator Dimensions: 93"L x 40"W x 80"H

Overall Weight: 2,500 lbs.

Price: Call us at 800-853-2073 for a quote