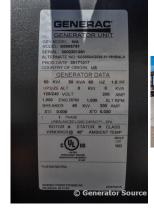

## Generator Set Specs

Unit#: 88653 Mfr: Generac
Manufacturer: Generac Year: 2017
Capacity: 50 kW Hours: 1

Rating: Fuel: Liquid Propane

**Voltage:** 208 Amps @ 120/240 **Model#:** 6.8L V (60 Hz, Single-Phase) **Serial#:** 

# of Leads: 4

Model#: G0065791 Serial#: 3002201391

**Description:** Generac 50 kW Vapor Propane Generator Model: G0065791 Serial# 3002201391 Year 2017, 29

Hours, 120/240, Single Phase Open Skid Unit

Additional Features: Auto Start/Stop, Safety Shut Down, 12 Volt Alternator, Dry Pack Air Cleaner, 200 Amp Circuit Breaker, Muffler, Tank Type Block Heater, Standard Generator Panel, Standard Engine Panel, Engine Mount Radiator.