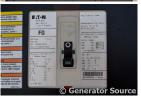

## Generator Set Specs

Unit#: 88653 Mfr: Generac
Manufacturer: Generac Year: 2017
Capacity: 50 kW Hours: 1

Rating: Fuel: Liquid Propane

**Voltage:** 208 Amps @ 120/240 **Model#:** 6.8L V (60 Hz, Single-Phase) **Serial#:** 

# of Leads: 4

Model#: G0065791 Serial#: 3002201391

**Description:** Generac 50 kW Vapor Propane Generator Model: G0065791 Serial# 3002201391 Year 2017, 29

Hours, 120/240, Single Phase Open Skid Unit

Additional Features: Auto Start/Stop, Safety Shut Down, 12 Volt Alternator, Dry Pack Air Cleaner, 200 Amp Circuit Breaker, Muffler, Tank Type Block Heater, Standard Generator Panel, Standard Engine Panel, Engine Mount Radiator.