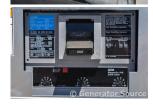

## Generator Set Specs

Unit#: 88641 Mfr: Siemens
Manufacturer: Siemens Year: 2008
Capacity: 130 kW Hours: 0

 Rating:
 Fuel: Natural Gas

 Voltage: 451 Amps @ 120/208
 Model#: 6.8L

 V (60 Hz, Three-Phase)
 Serial#: E172A

 # of Leads: 12
 081208 3430183

Model#: ST13068GNSN

**Serial#:** 5317080

**Description:** Siemens 130 kW Natural Gas Generator Model: ST13068GNSN Serial# 5317080 Year 2008, 120/208 Volt, 3 Phase Weather Proof Enclosure

**Additional Features:** Weatherproof Enclosure, Auto Start/Stop, Safety Shut Down, 12 Volt Alternator, Dry Pack Air Cleaner, 500 Amp Circuit Breaker, Muffler, Tank Type Block Heater, Digital Generator Panel, Digital Engine Panel, Engine Mount Radiator.