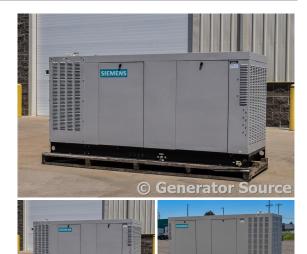

## Siemens - 130 kW - JUST ARRIVED

## Generator Set Specs

Unit#: 88641 Mfr: Siemens
Manufacturer: Siemens Year: 2008
Capacity: 130 kW Hours: 0

 Rating:
 Fuel: Natural Gas

 Voltage: 451 Amps @ 120/208
 Model#: 6.8L

 V (60 Hz, Three-Phase)
 Serial#: E172A

 # of Leads: 12
 081208 3430183

Model#: ST13068GNSN

**Serial#:** 5317080

**Description:** Siemens 130 kW Natural Gas Generator Model: ST13068GNSN Serial# 5317080 Year 2008, 120/208 Volt, 3 Phase Weather Proof Enclosure

Generator Dimensions: 116"L x 37"W x 58"H

Overall Weight: 6,000 lbs.

Price: Call us at 800-853-2073 for a quote