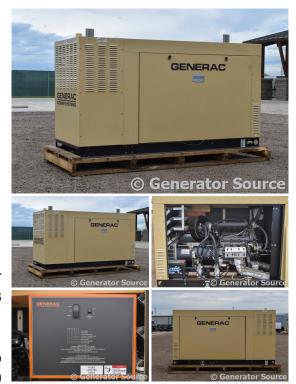

## **Generator Set Specs**

Unit#: 88645 Mfr: Generac Manufacturer: Generac Year: 2008 Hours: 0 Capacity: 60 kW

Fuel: Natural Gas Rating: Model#: G766AA Voltage: 180.4 Amps @ 120/240 V (60 Hz, Three-Phase) Serial#: 099866362

# of Leads: 6

Model#: QT06030JNSN

Serial#: 5134180

Description: Generac 60 kW Natural Gas Generator Model: QT06030JNSN Serial #: 5134180 120/240 Volt, 3

Phase Weather Proof Enclosure

Additional Features: Weatherproof Enclosure, Auto Start/Stop, 12 Volt Alternator, Dry Pack Air Cleaner, 200 Amp Circuit Breaker, Muffler, Engine Mount Radiator.

Generator Dimensions: 89"L x 34"W x 48"H

Overall Weight: 2,000 lbs.

Price: Call us at 800-853-2073 for a quote