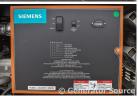

## Generator Set Specs

**Unit#:** 88640 Mfr: Generac Manufacturer: Generac Year: 2008 Capacity: 60 kW Hours: 0

Fuel: Natural Gas Rating: Voltage: 90.2 Amps @ 277/480 Model#: 4GG4S4M Serial#: SGW2430 V (60 Hz, Three-Phase)

# of Leads:

Model#: ST06024KNSN

Serial#: 5309523

Description: Generac 60 kW Natural Gas Generator Serial #: 5309523 Model# ST06024KNSN 0 Hours.

277/480, 3 Phase Weatherproof Enclosure

Additional Features: Weatherproof Enclosure, Auto Start/Stop, 12 Volt Alternator, Dry Pack Air Cleaner, 100 Amp Circuit Breaker, Muffler, Analog and Digital Generator Panel, Engine Mount Radiator.