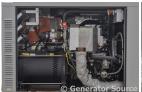

# of Leads:

Model#: ST06024KNSN

Serial#: 5309523

Description: Generac 60 kW Natural Gas Generator Serial #: 5309523 Model# ST06024KNSN 0 Hours.

277/480, 3 Phase Weatherproof Enclosure

Additional Features: Weatherproof Enclosure, Auto Start/Stop, 12 Volt Alternator, Dry Pack Air Cleaner, 100 Amp Circuit Breaker, Muffler, Analog and Digital Generator Panel, Engine Mount Radiator.