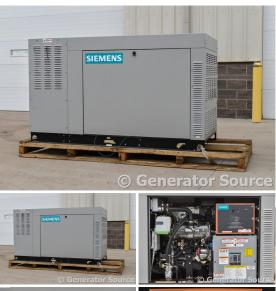

## Generator Set Specs

**Unit#:** 88640 Mfr: Generac Manufacturer: Generac Year: 2008 Capacity: 60 kW Hours: 0

Fuel: Natural Gas Rating: Voltage: 90.2 Amps @ 277/480 Model#: 4GG4S4M Serial#: SGW2430 V (60 Hz, Three-Phase)

# of Leads:

Model#: ST06024KNSN

Serial#: 5309523

Description: Generac 60 kW Natural Gas Generator Serial #: 5309523 Model# ST06024KNSN 0 Hours.

277/480, 3 Phase Weatherproof Enclosure

Additional Features: Weatherproof Enclosure, Auto Start/Stop, 12 Volt Alternator, Dry Pack Air Cleaner, 100 Amp Circuit Breaker, Muffler, Analog and Digital Generator Panel, Engine Mount Radiator.

Generator Dimensions: 77"L x 34"W x 45"H

Overall Weight: 0 lbs.

Price: Call us at 800-853-2073 for a quote

Generator Source thoroughly tests all of our products!

The pricing displayed on our website is subject to change based on deinstallation costs, installation requirements, rigging/disposal, and any other situational variables, but we do try to keep it as up to date as possible.