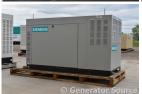

# of Leads:

Model#: ST06024KNSN

Serial#: 5309523

Description: Generac 60 kW Natural Gas Generator Serial #: 5309523 Model# ST06024KNSN 0 Hours.

277/480, 3 Phase Weatherproof Enclosure

Additional Features: Weatherproof Enclosure, Auto Start/Stop, 12 Volt Alternator, Dry Pack Air Cleaner, 100 Amp Circuit Breaker, Muffler, Analog and Digital Generator Panel, Engine Mount Radiator.

Generator Dimensions: 77"L x 34"W x 45"H

Overall Weight: 0 lbs.

Price: Call us at 800-853-2073 for a quote

Generator Source thoroughly tests all of our products!

The pricing displayed on our website is subject to change based on deinstallation costs, installation requirements, rigging/disposal, and any other situational variables, but we do try to keep it as up to date as possible.