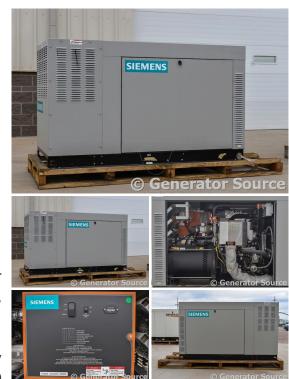

## **Generator Set Specs**

Unit#: 88642 Mfr: Siemens
Manufacturer: Siemens Year: 2009
Capacity: 60 kW Hours: 0

Rating:Fuel: Liquid PropaneVoltage: 180.4 Amps @Model#: 4G64S4M120/240 V (60 Hz, Three-Phase)Serial#: SG64S4M

# of Leads: 6

Model#: STO6024JVSN

Serial#: 5265810

**Description:** Siemens 60 kW Vapor Propane Generator Model: STO6024JVSN Serial #: 5265810 0 Hours,

120/240 Volt, 3 Phase Weather Proof Enclosure

**Additional Features:** Weatherproof Enclosure, Safety Shut Down, 12 Volt Alternator, Dry Pack Air Cleaner, 200 Amp Circuit Breaker, Muffler, Engine Mount Radiator.

Generator Dimensions: 77"L x 34"W x 45"H

Overall Weight: 1,800 lbs.

Price: Call us at 800-853-2073 for a quote