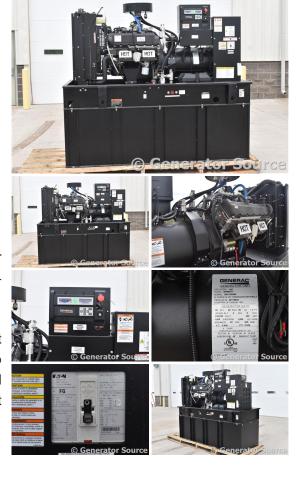

## **Generator Set Specs**

Unit#: 88617 Mfr: Generac
Manufacturer: Generac Year: 2017
Capacity: 50 kW Hours: 21

Rating: Fuel: Natural Gas
Voltage: 208 Amps @ 120/240 Model#: 6.8L
V (60 Hz, Single-Phase) Serial#:

# of Leads: 4

Model#: G0065771 Serial#: 3001558791

**Description:** Generac 50 kW Natural Gas Generator Model: D0065771 Serial# 3001558791 Year: 2017, 24 Hours, 120/240 Volt, Single Phase Open Skid Unit

**Additional Features:** Auto Start/Stop, Safety Shut Down, 12 Volt Alternator, Dry Pack Air Cleaner, 200 Amp Circuit Breaker, Muffler, Tank Type Block Heater, Digital Generator Panel, Digital Engine Panel, Engine Mount Radiator.