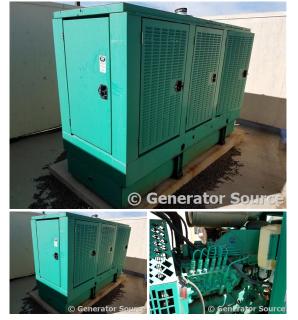

## Generator Set Specs

Unit#: 88690 Mfr: Cummins
Manufacturer: Cummins Year: 2000
Capacity: 175 kW Hours: 245
Rating: Fuel: Diesel

**Voltage:** 263.2 Amps @ **Model#:** 6CTA8.3G2 277/480 V (60 Hz, Three-Phase) **Serial#:** 45951438

# of Leads: 12

Model#: DGFB4476322 Serial#: B000068741

**Description:** Cummins 175 kW Diesel Generator Model #: DGFB4476322 Serial #: B000068741 Year 2000, 245 Hours, 277/480 Volt, 3 Phase Weather Proof Enclosure

Additional Features: Weatherproof Enclosure, Auto Start/Stop, 12 Volt Alternator, Dry Pack Air Cleaner, 400 Amp Circuit Breaker, Muffler, Tank Type Block Heater, Standard Generator Panel, Standard Engine Panel, Engine Mount Radiator.

Generator Dimensions: 105"L x 41"W x 75"H

Overall Weight: 4,000 lbs.

Price: Call us at 800-853-2073 for a quote