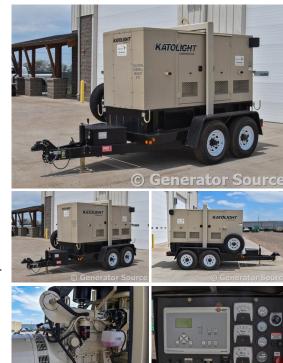

## Katolight - 50 kW - JUST ARRIVED

## **Generator Set Specs**

Unit#: 88671 Mfr: Katolight

Manufacturer: Katolight
Capacity: 50 kW
Hours: 0
Rating:
Fuel: Diesel
Voltage: @ 120/240 V (60 Hz,
Single-Phase)
Serial#:

# of Leads: Model#: Serial#:

**Description:** Katolight 50 kW Portable Diesel Generator

120/240 Volt, Single Phase

Additional Features: Trailer-Mounted w/ Enclosure.

Overall Weight: 0 lbs.

Price: Call us at 800-853-2073 for a quote