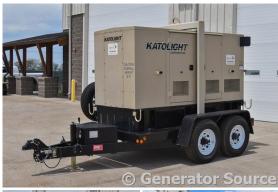

## Katolight - 50 kW

# of Leads:

Model#: D60FDJ4T2 Serial#: 144289-0307

**Description:** Katolight 50 kW Portable Diesel Generator Model: D60FDJ4T2 Serial# 144289-0307 446 Hours.

120/240 Volt, Single Phase Enclosure on Trailer

Additional Features: Trailer-Mounted w/ Enclosure.

Overall Weight: 7,600 lbs.

Price: Call us at 800-853-2073 for a quote