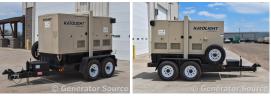

## Katolight - 50 kW

# of Leads:

Model#: D60FDJ4T2 Serial#: 144289-0307

**Description:** Katolight 50 kW Portable Diesel Generator Model: D60FDJ4T2 Serial# 144289-0307 446 Hours.

120/240 Volt, Single Phase Enclosure on Trailer

Additional Features: Trailer-Mounted w/ Enclosure.

Overall Weight: 7,600 lbs.

Price: Call us at 800-853-2073 for a quote