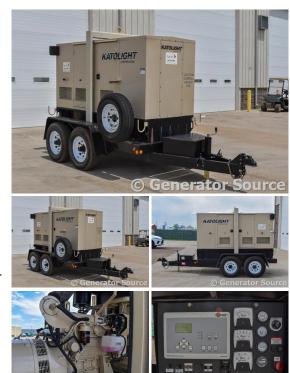

## **Generator Set Specs**

Unit#: 88679 Mfr: Katolight

Manufacturer: Katolight
Capacity: 50 kW
Hours: 0
Rating:
Fuel: Diesel
Voltage: @ 120/240 V (60 Hz,
Single-Phase)
Serial#:

# of Leads: Model#: Serial#:

**Description:** Katolight 50 kW Portable Diesel Generator

120/240 Volt, Single Phase

Additional Features: Trailer-Mounted w/ Enclosure.

Overall Weight: 0 lbs.

Price: Call us at 800-853-2073 for a quote