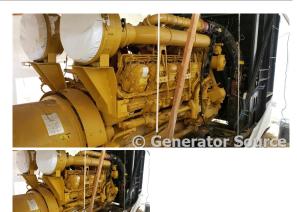

## Generator Set Specs

**Unit#:** 88658

Manufacturer: Caterpillar Capacity: 1500 kW

Rating:

**Voltage:** @ 4160 V (60 Hz,

Three-Phase)
# of Leads:
Model#: 3512C

Serial#:

Engine Specs

Mfr: Caterpillar

Year: 2008 Hours: 0 Fuel: Diesel

Model#:

Serial#:

**Description:** Caterpillar 1500 kW Diesel Generator Model #: 3512 C Year 2008, 4160 Volt, 3 Phase, Open

Skid Mounted