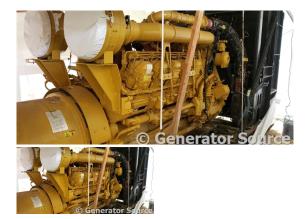

# of Leads: Model#: 3512C

Serial#:

**Engine Specs** 

Mfr: Caterpillar

Year: 2008 Hours: 0

Fuel: Diesel Model#:

Serial#:

Description: Caterpillar 1500 kW Diesel Generator Model #: 3512 C Year 2008, 4160 Volt, 3 Phase, Open

Skid Mounted