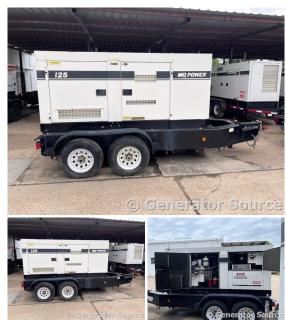

## Generator Set Specs

Unit#: 88656 Manufacturer: Multiquip Capacity: 100 kW Rating: Voltage: 301/150 Amps # of Leads: Model#: DCA125SSIU Serial#: 7511000

## Engine Specs

Mfr: Multiquip Year: 2012 Hours: 3326 Fuel: Diesel Model#: 4HK1X Serial#: 498091

**Description:** Multiquip 100 kW Diesel Trailer Mounted Generator Model #: DCA125SSIU Serial #: 7511000 Year 2012, 3326 Hours, Voltage Selector Switch

Additional Features: Trailer-Mounted w/ Enclosure, Auto Start/Stop, Safety Shut Down, 12 Volt Alternator, Dry Pack Air Cleaner, 300 Amp Circuit Breaker, Muffler, Standard Generator Panel, Standard Engine Panel, Engine Mount Radiator.

Generator Dimensions: 15'8"L x 6'W x 6'11"H Overall Weight: 4,500 lbs.

Price: Call us at 800-853-2073 for a quote