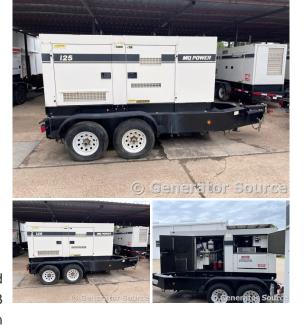

## Generator Set Specs

Unit#: 88657 Mfr: Multiquip

Manufacturer: Multiquip Year:

Capacity: 100 kW Hours: 4383
Rating: Fuel: Diesel
Voltage: 150 Amps @ 277/4800 Model#: 4HK1X
V (60 Hz, Voltage Selector Serial#: 494056

# of Leads: 12

Model#: DCA125USI Serial#: 8510730

**Description:** Multiquip 100 kW Diesel Trailer Mounted Generator Model #: DCA125USI, Serial #: 8510730 4383 Hours, Rotary Switch Sound Attenuated Enclosure on

Trailer

Additional Features: Trailer-Mounted w/ Enclosure, Auto Start/Stop, 12 Volt Alternator, Dry Pack Air Cleaner, 350 Amp Circuit Breaker, Muffler, Tank Type Block Heater, Standard Generator Panel, Standard Engine Panel, Engine Mount Radiator, 169 Gallon Fuel Tank.

Generator Dimensions: 192"L x 85"W x 89"H

Overall Weight: 8,223 lbs.

Price: Call us at 800-853-2073 for a quote