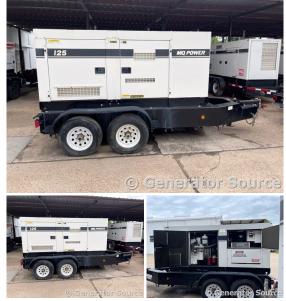

## **Engine Specs**

Mfr: Multiquip Year: 2011 Hours: 4979 Fuel: Diesel Model#: 4HK1 Serial#: 485659

**Description:** Multiquip 100 kW Diesel Trailer Mounted Generator Model #: DCA125SSIU, Serial #: 7510466 4979 Hours, 277/480 Volt, Voltage Selector Switch Sound Attenuated Enclosure on Trailer

Additional Features: Trailer-Mounted w/ Enclosure, Auto Start/Stop, Safety Shut Down, 12 Volt Alternator, Dry Pack Air Cleaner, 300 Amp Circuit Breaker, Muffler, Standard Generator Panel, Standard Engine Panel, Engine Mount Radiator, 68 Gallon Fuel Tank.

Generator Dimensions: 15'8"L x 6'W x 6'11"H Overall Weight: 0 lbs.

Price: Call us at 800-853-2073 for a quote