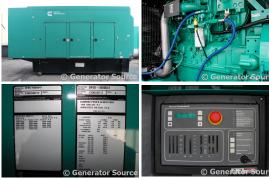

## Generator Set Specs

Unit#: 88613 Mfr: Cummins
Manufacturer: Cummins
Year: 2010
Capacity: 500 kW Hours: 192
Rating: Standby Fuel: Diesel

**Voltage:** @ 480 V (60 Hz, Three **Model#:** QSX15G9 -Phase) **Serial#:** 79421336

# of Leads:

Model#: DFEK4080041 Serial#: C100106717

**Description:** Cummins 500 kW Standby Diesel Generator Model #: QSX15G9 Serial #: C100106717 Year 2010, 192 Hours, 480 Volt, 3 Phase, Sound

Attenuated Enclosure

Additional Features: Sound Attenuated Enclosure,

Double Wall Base Fuel Tank.

Overall Weight: 25,000 lbs.

Price: Call us at 800-853-2073 for a quote