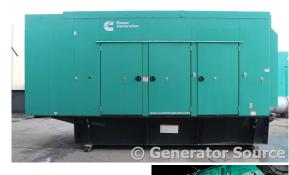

## Generator Set Specs

Unit#: 88613 Mfr: Cummins
Manufacturer: Cummins
Year: 2010
Capacity: 500 kW Hours: 192
Rating: Standby Fuel: Diesel

**Voltage:** @ 480 V (60 Hz, Three **Model#:** QSX15G9 -Phase) **Serial#:** 79421336

# of Leads:

Model#: DFEK4080041 Serial#: C100106717

**Description:** Cummins 500 kW Standby Diesel Generator Model #: QSX15G9 Serial #: C100106717 Year 2010, 192 Hours, 480 Volt, 3 Phase, Sound

Attenuated Enclosure

Additional Features: Sound Attenuated Enclosure,

Double Wall Base Fuel Tank.

Overall Weight: 25,000 lbs.

Price: Call us at 800-853-2073 for a quote