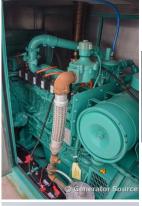

## Generator Set Specs

Unit#: 88609 Mfr: Cummins
Manufacturer: Cummins
Year: 2008
Capacity: 175 kW Hours: 226

Rating: Fuel: Natural Gas
Voltage: 608 Amps @ 120/208 Model#: GTA8.3G3
V (60 Hz, Three-Phase) Serial#: 46925409

# of Leads: 12

Model#:

Serial#: M08631346801

**Description:** Cummins 175 kW Natural Gas Generator Serial #: M08631346801 Year 2008, 226 Hours, 120/208

Volt, 3 Phase, Enclosed

Additional Features: Full Enclosure, Auto Start/Stop, Safety Shut Down, 24 Volt Alternator, Dry Pack Air Cleaner, 400 Amp Circuit Breaker, Muffler, Tank Type Block Heater, Digital Generator Panel, Digital Engine Panel, Engine Mount Radiator.