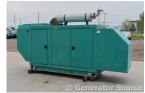

# of Leads: 12

Model#:

Serial#: M08631346801

**Description:** Cummins 175 kW Natural Gas Generator Serial #: M08631346801 Year 2008, 226 Hours, 120/208

Volt, 3 Phase, Enclosed

Additional Features: Full Enclosure, Auto Start/Stop, Safety Shut Down, 24 Volt Alternator, Dry Pack Air Cleaner, 400 Amp Circuit Breaker, Muffler, Tank Type Block Heater, Digital Generator Panel, Digital Engine Panel, Engine Mount Radiator.

Generator Dimensions: 167"L x 41"W x 88"H

Overall Weight: 8,500 lbs.

Price: Call us at 800-853-2073 for a quote