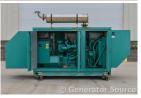

# of Leads: 12

Model#:

Serial#: M08631346801

**Description:** Cummins 175 kW Natural Gas Generator Serial #: M08631346801 Year 2008, 226 Hours, 120/208

Volt, 3 Phase, Enclosed

Additional Features: Full Enclosure, Auto Start/Stop, Safety Shut Down, 24 Volt Alternator, Dry Pack Air Cleaner, 400 Amp Circuit Breaker, Muffler, Tank Type Block Heater, Digital Generator Panel, Digital Engine Panel, Engine Mount Radiator.

Generator Dimensions: 167"L x 41"W x 88"H

Overall Weight: 8,500 lbs.

Price: Call us at 800-853-2073 for a quote