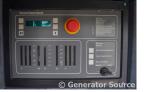

# of Leads: 12

Model#:

Serial#: M08631346801

**Description:** Cummins 175 kW Natural Gas Generator Serial #: M08631346801 Year 2008, 226 Hours, 120/208

Volt, 3 Phase, Enclosed

Additional Features: Full Enclosure, Auto Start/Stop, Safety Shut Down, 24 Volt Alternator, Dry Pack Air Cleaner, 400 Amp Circuit Breaker, Muffler, Tank Type Block Heater, Digital Generator Panel, Digital Engine Panel, Engine Mount Radiator.