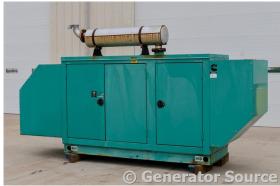

# of Leads: 12

Model#:

Serial#: M08631346801

**Description:** Cummins 175 kW Natural Gas Generator Serial #: M08631346801 Year 2008, 226 Hours, 120/208

Volt, 3 Phase, Enclosed

Additional Features: Full Enclosure, Auto Start/Stop, Safety Shut Down, 24 Volt Alternator, Dry Pack Air Cleaner, 400 Amp Circuit Breaker, Muffler, Tank Type Block Heater, Digital Generator Panel, Digital Engine Panel, Engine Mount Radiator.

Generator Dimensions: 167"L x 41"W x 88"H

Overall Weight: 8,500 lbs.

Price: Call us at 800-853-2073 for a quote