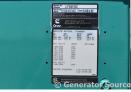

## **Generator Set Specs**

Unit#: 88608
Manufacturer: Cummins

Capacity: 175 kW

Rating:

**Voltage:** 263 Amps @ 277/480

V (60 Hz, Three-Phase)

# of Leads: 12 Model#: 175DFBC Serial#: K920492402

**Description:** Cummins 175 kW Diesel Generator Model: 175DFBC Serial# K920492402 560 Hours, 277/480, 3

Phase Open Skid Unit

**Additional Features:** 24 Volt Alternator, Dry Pack Air Cleaner, 300 Amp Circuit Breaker, Muffler, Tank Type Block Heater, Standard Generator Panel, Standard Engine Panel, Engine Mount Radiator.

## **Engine Specs**

Mfr: Cummins Year: 1992 Hours: 560

Fuel: Diesel

Model#: NT-855-G4