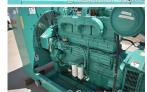

# of Leads: 12 Model#: 175DFBC Serial#: K920492402

**Description:** Cummins 175 kW Diesel Generator Model: 175DFBC Serial# K920492402 560 Hours, 277/480, 3

Phase Open Skid Unit

**Additional Features:** 24 Volt Alternator, Dry Pack Air Cleaner, 300 Amp Circuit Breaker, Muffler, Tank Type Block Heater, Standard Generator Panel, Standard Engine Panel, Engine Mount Radiator.

Generator Dimensions: 146"L x 57"W x 64"H

Overall Weight: 6,500 lbs.

Price: Call us at 800-853-2073 for a quote