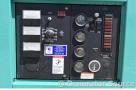

# of Leads: 12 Model#: 175DFBC Serial#: K920492402

**Description:** Cummins 175 kW Diesel Generator Model: 175DFBC Serial# K920492402 560 Hours, 277/480, 3

Phase Open Skid Unit

**Additional Features:** 24 Volt Alternator, Dry Pack Air Cleaner, 300 Amp Circuit Breaker, Muffler, Tank Type Block Heater, Standard Generator Panel, Standard Engine Panel, Engine Mount Radiator.