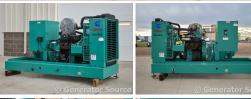

# of Leads: 12 Serial#: 12406-1-04-

**Model#:** 100GGHD 98

**Serial#:** L980834721

**Description:** Cummins 100 kW Natural Gas Generator Model: 100GGHD Serial# L980834721 Year 1998, 730

Hours, 120/208, 3 Phase Open Skid Mounted

Generator Dimensions: 105"L x 41"W x 55"H

Overall Weight: 3,800 lbs.

Price: Call us at 800-853-2073 for a quote