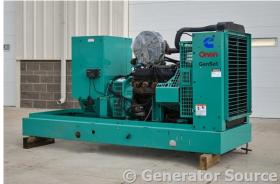

# of Leads: 12 Serial#: 12406-1-04-

**Model#:** 100GGHD 98

**Serial#:** L980834721

**Description:** Cummins 100 kW Natural Gas Generator Model: 100GGHD Serial# L980834721 Year 1998, 730

Hours, 120/208, 3 Phase Open Skid Mounted

Generator Dimensions: 105"L x 41"W x 55"H

Overall Weight: 3,800 lbs.

Price: Call us at 800-853-2073 for a quote