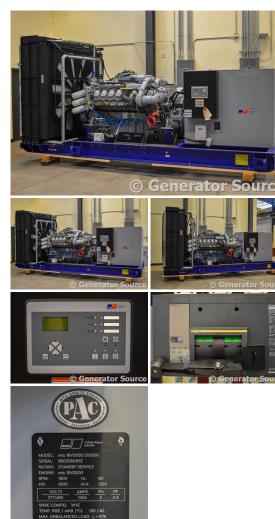

## MTU - 1000 kW - JUST ARRIVED

## Generator Set Specs

Unit#: 71167 Manufacturer: MTU Capacity: 1000 kW Rating: Voltage: @ 277/480 V (60 Hz, Three-Phase) # of Leads: Model#: DS1000 Serial#:

## **Engine Specs**

Mfr: MTU Year: 2021 Hours: 0 Fuel: Diesel Model#: 16V2000 Serial#:

**Description:** Brand New MTU 1000 kW Diesel Generator Model #: DS1000 277/480 Volt, 3 Phase, Open Skid Mounted

Additional Features: Overall Weight: 20,000 lbs.