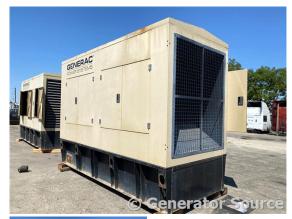

## **Generator Set Specs**

Unit#: 88603 Mfr: Generac
Manufacturer: Generac
Capacity: 600 kW Hours: 0
Rating: Fuel: Diesel

Voltage: 902 Amps @ 277/480 Model#: P222LE V (60 Hz, Three-Phase) Serial#:

# of Leads: 10 Model#: 0045290 Serial#: 3515737

**Description:** Generac 600 kW Diesel Generator Model: 0045290, Serial #: 3515737, Year 2000, 1 Hour,

277/480, 3 Phase, Weather Proof Enclosure

Additional Features: Weatherproof Enclosure, Auto Start/Stop, Safety Shut Down, 24 Volt Alternator, Dry Pack Air Cleaner, 1000 Amp Circuit Breaker, Muffler, Tank Type Block Heater, Digital Generator Panel, Digital Engine Panel, Engine Mount Radiator, 730 Gallon Fuel Tank.

Generator Dimensions: 166"L x 71"W x 119"H

Overall Weight: 18,000 lbs.

Price: Call us at 800-853-2073 for a quote