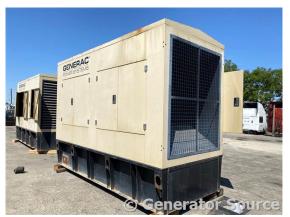

## **Generator Set Specs**

Unit#: 88602 Mfr: Generac Manufacturer: Generac Year: 2000 Hours: 29 Capacity: 600 kW Fuel: Diesel Rating:

Model#: P222LE Voltage: 902 Amps @ 277/480 Serial#:

V (60 Hz, Three-Phase)

# of Leads: 10 Model#: 0045290 Serial#: 3515736

**Description:** Generac 600 kW Diesel Generator Model: 0045290, Serial #: 3515736, Year 2000, 29 Hours,

277/480 3 Phase, Weather Proof Enclosure

Additional Features: Weatherproof Enclosure, Auto Start/Stop, Safety Shut Down, 24 Volt Alternator, Dry Pack Air Cleaner, 1000 Amp Circuit Breaker, Muffler, Tank Type Block Heater, Digital Generator Panel, Digital Engine Panel, Engine Mount Radiator, 730 Gallon Fuel Tank.

Generator Dimensions: 166"L x 71"W x 119"H

Overall Weight: 18,000 lbs.

Price: Call us at 800-853-2073 for a quote