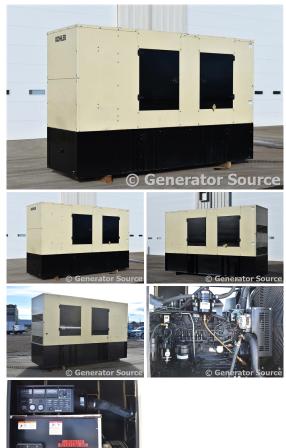

## Kohler - 275 kW - SOLD

## **Generator Set Specs**

Unit#: 88463 Manufacturer: Kohler Capacity: 275 kW Rating: Voltage: @ 480 V (60 Hz, Three Model#: 6090HF484 -Phase) # of Leads: Model#: 275REOZJE Serial#: 2224206

## **Engine Specs**

Mfr: Kohler Year: 2008 Hours: 68 Fuel: Diesel Serial#: RG6090L027177

Description: Kohler 275 kW Diesel Generator Model #: 275REOZJE Serial #: 2224206 Year 2008, 68.6 Hours, 480 Volt, 3 Phase, Sound Attenuated Enclosure

Additional Features: Sound Attenuated Enclosure.

Overall Weight: 12,000 lbs.

Price: Call us at 800-853-2073 for a quote