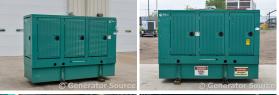

# of Leads:

**Model#:** DSHAC4544161 **Serial#:** E100119700

**Description:** Cummins 200 kW Diesel Generator Model #: DSHAC4544161 Serial #: E100119700 Year 2010, 164 Hours, 277/480, 3 Phase Weather Proof Enclosure

Additional Features: Weatherproof Enclosure.

Overall Weight: 4,000 lbs.

Price: Call us at 800-853-2073 for a quote