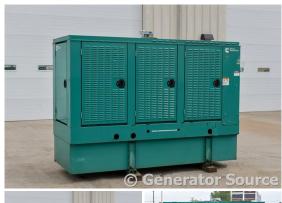

## **Generator Set Specs**

Unit#: 88600 Mfr: Cummins
Manufacturer: Cummins
Capacity: 200 kW Hours: 164
Rating: Fuel: Diesel

**Voltage:** @ 277/480 V (60 Hz, Model#: QSL9-G2 Three-Phase) Serial#: 73090659

# of Leads:

**Model#:** DSHAC4544161 **Serial#:** E100119700

**Description:** Cummins 200 kW Diesel Generator Model #: DSHAC4544161 Serial #: E100119700 Year 2010, 164 Hours, 277/480, 3 Phase Weather Proof Enclosure

Additional Features: Weatherproof Enclosure.

Overall Weight: 4,000 lbs.

Price: Call us at 800-853-2073 for a quote