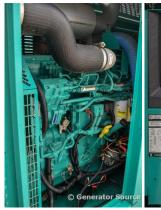

## **Generator Set Specs**

Unit#: 88600 Mfr: Cummins
Manufacturer: Cummins
Capacity: 200 kW Hours: 164
Rating: Fuel: Diesel

**Voltage:** @ 277/480 V (60 Hz, Model#: QSL9-G2 Three-Phase) Serial#: 73090659

# of Leads:

**Model#:** DSHAC4544161 **Serial#:** E100119700

**Description:** Cummins 200 kW Diesel Generator Model #: DSHAC4544161 Serial #: E100119700 Year 2010, 164 Hours, 277/480, 3 Phase Weather Proof Enclosure