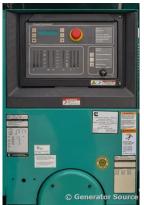

## **Generator Set Specs**

Unit#: 88600 Mfr: Cummins
Manufacturer: Cummins
Capacity: 200 kW Hours: 164
Rating: Fuel: Diesel

**Voltage:** @ 277/480 V (60 Hz, Model#: QSL9-G2 Three-Phase) Serial#: 73090659

# of Leads:

**Model#:** DSHAC4544161 **Serial#:** E100119700

**Description:** Cummins 200 kW Diesel Generator Model #: DSHAC4544161 Serial #: E100119700 Year 2010, 164 Hours, 277/480, 3 Phase Weather Proof Enclosure