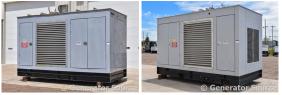

## **Generator Set Specs**

Unit#: 88601

Manufacturer: Detroit
Capacity: 500 kW
Rating:

Voltage: @ 277/480 V (60 Hz,

Three-Phase) # of Leads:

Model#: 500DS4 Serial#: 0765039

**Description:** Detroit Diesel 500 kW Generator Model:

500DS4 Serial# 0765039 Year 2003, 624 Hours,

277/480, 3 Phase Weather Proof Enclosure

Additional Features: Weatherproof Enclosure.

Overall Weight: 18,200 lbs.

Price: Call us at 800-853-2073 for a quote