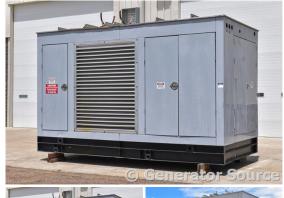

## **Generator Set Specs**

Unit#: 88601

Manufacturer: Detroit
Capacity: 500 kW
Rating:

Voltage: @ 277/480 V (60 Hz,

Three-Phase) # of Leads:

Model#: 500DS4 Serial#: 0765039

**Description:** Detroit Diesel 500 kW Generator Model:

500DS4 Serial# 0765039 Year 2003, 624 Hours,

277/480, 3 Phase Weather Proof Enclosure

Additional Features: Weatherproof Enclosure.

Overall Weight: 18,200 lbs.

Price: Call us at 800-853-2073 for a quote