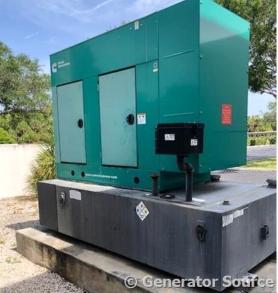

## Generator Set Specs

Unit#: 88596 Mfr: Cummins
Manufacturer: Cummins
Year: 2013

Capacity: 80 kW

Rating:

Voltage: 277 Amps @ 120/208

Hours: 746

Fuel: Diesel

Model#: QS85-

# of Leads: 12 Serial#: 73520675

Model#: DSFAE1325328 Serial#: D130489774

**Description:** Cummins 80 kW Diesel Generator Model #: DSFAE1325328 Serial #: D130489774 Year 2013,

120/208 3 Phase Weatherproof Enclosure

Additional Features: Weatherproof Enclosure, Auto Start/Stop, Safety Shut Down, 12 Volt Alternator, Dry Pack Air Cleaner, 300 Amp Circuit Breaker, Muffler, Tank Type Block Heater, Digital Generator Panel, Digital Engine Panel, Engine Mount Radiator, 550 Gallon Fuel Tank.

Generator Dimensions: 126"L x 66"W x 104"H

Overall Weight: 8,000 lbs.

Price: Call us at 800-853-2073 for a quote