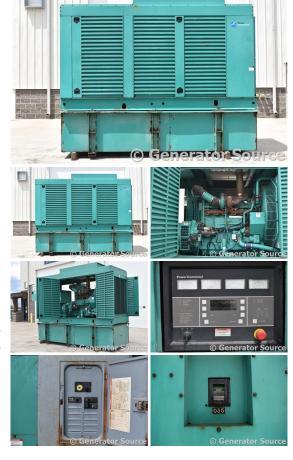

## Generator Set Specs

Unit#: 88582 Mfr: Cummins
Manufacturer: Cummins Year: 2001
Capacity: 450 kW Hours: 535
Rating: Fuel: Diesel

**Voltage:** 1559 Amps @ 120/208 **Model#:** KTA19-G3 V (60 Hz, Three-Phase) **Serial#:** 37199297

# of Leads: 12

Model#: 450DFEC1714 Serial#: G010262285

**Description:** Cummins 450 kW Diesel Generator Model #: 450DFEC1714 Serial #: G010262285 Year 2001, 535 Hours, 120/208 3 Phase Weatherproof Enclosure

Additional Features: Weatherproof Enclosure, Auto Start/Stop, Safety Shut Down, 24 Volt Volt Alternator, Dry Pack Air Cleaner, 1200 Amp Circuit Breaker, Muffler,

Tank Type Block Heater, Digital Generator Panel, Digital Engine Panel, Engine Mount Radiator, 900 Gallon Fuel

Tank.

Generator Dimensions: 165"L x 64"W x 119"H

Overall Weight: 18,000 lbs.

Price: Call us at 800-853-2073 for a quote