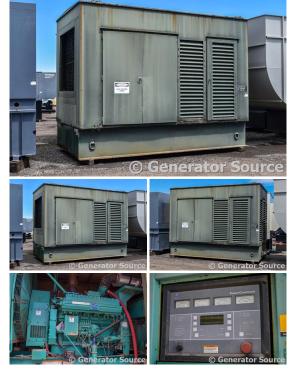

## Generator Set Specs

Unit#: 88578 Mfr: Cummins
Manufacturer: Cummins Year: 1997
Capacity: 750 kW Hours: 989
Rating: Fuel: Diesel

**Voltage:** 1127 Amps @ 277/480 **Model#:** QST30-G2 V (60 Hz, Three-Phase) **Serial#:** 37175277

# of Leads: 6 Model#: 750DFHA Serial#: C970633895

**Description:** Cummins 750 kW Diesel Generator Model #: 750DFHA Serial #: C970633895 989 Hours, Year 1997, 277/480 Volt, 3 Phase Weather Proof Enclosure

Additional Features: Weatherproof Enclosure, Auto Start/Stop, Safety Shut Down, 24 Volt Volt Alternator, Dry Pack Air Cleaner, 1600 Amp Circuit Breaker, Muffler, Tank Type Block Heater, Digital Generator Panel, Digital Engine Panel, Engine Mount Radiator, 1500 Gallon Fuel Tank.

Generator Dimensions: 198"L x 98"W x 137"H

Overall Weight: 25,500 lbs.

Price: Call us at 800-853-2073 for a quote