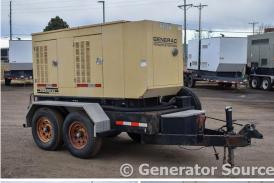

# of Leads: 4

Model#: 20A010315 Serial#: 2055562

**Description:** Generac 50 kW Diesel Generator Model #: 20A010315 Serial #: 2055562 Year 2000, 6 Hours, 120/240 Single Phase, Sound Attenuated Enclosure on

Trailer

Features: Additional Trailer-Mounted Sound Attenuated Enclosure, Safety Shut Down, 24 Volt Volt Alternator, 250 Amp Circuit Breaker, Muffler, Analog and Digital Generator Panel, Digital Engine Panel, Engine Mount Radiator.

Generator Dimensions: 174"L x 76"W x 88"H

Overall Weight: 6,500 lbs.

Price: Call us at 800-853-2073 for a quote