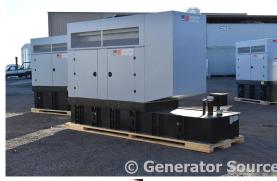

## Generator Set Specs

Unit#: 71163 Mfr: MTU
Manufacturer: MTU
Capacity: 200 kW Hours: 0
Rating: Fuel: Diesel
Voltage: @ 120/208 V (60 Hz,
Three-Phase) Serial#:

# of Leads: Model#: DS200

Serial#:

**Description:** MTU 200 kW Diesel Generator Model #: DS200 Year 2021, Zero Hours, 120/208 Volt, 3 Phase,

Sound Attenuated Enclosure

Additional Features: Sound Attenuated Enclosure.

Overall Weight: 8,000 lbs.

Price: Call us at 800-853-2073 for a quote