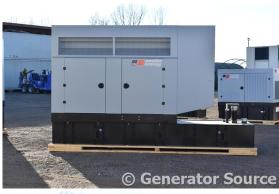

## Generator Set Specs

Unit#: 71164 Mfr: MTU
Manufacturer: MTU Year: 2021
Capacity: 200 kW Hours: 0
Rating: Fuel: Diesel
Voltage: @ 120/208 V (60 Hz, Model#:
Three-Phase) Serial#:

# of Leads: Model#: DS200

Serial#:

**Description:** MTU 200 kW Diesel Generator Model #: DS200 Year 2021, Zero Hours, 120/208 Volt, 3 Phase,

Sound Attenuated Enclosure

Additional Features: Sound Attenuated Enclosure.

Overall Weight: 8,000 lbs.

Price: Call us at 800-853-2073 for a quote