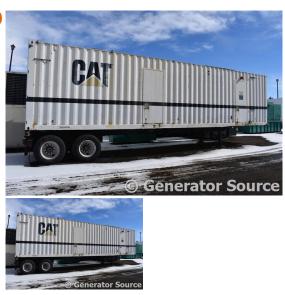

## **Engine Specs**

Mfr: Caterpillar Year: 1999 Hours: 4556 Fuel: Diesel Serial#: 25Z06136

Description: Caterpillar 1600 kW Diesel Generator Model #: SR48 Serial #: 5WN01033 Year 1999, 4556 Hours, 277/480, 3 Phase Sound Attenuated Enclosure on Trailer

Additional Features: Trailer-Mounted Sound Attenuated Enclosure, Auto Start/Stop, Safety Shut Down, 24 Volt Volt Alternator, Dry Pack Air Cleaner, 3000 Amp Circuit Breaker, Muffler, Tank Type Block Heater, Digital Generator Panel, Digital Engine Panel, Engine Mount Radiator, 1250 Gallon Fuel Tank.

Generator Dimensions: 494"L x 102"W x 162"H Overall Weight: 80,000 lbs.

Price: Call us at 800-853-2073 for a quote