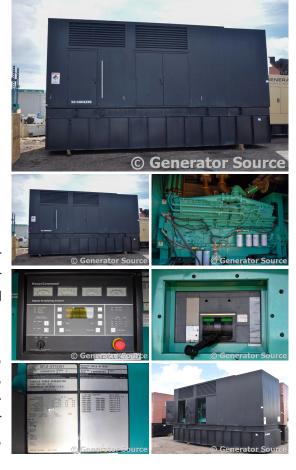

## **Generator Set Specs**

Unit#: 88518 Mfr: Cummins
Manufacturer: Cummins Year: 2006
Capacity: 1500 kW Hours: 219

Rating: Fuel: Diesel
Voltage: 2255.3@480V Amps @ Model#: KTA50G9

277/480 V (60 Hz, Three-Phase) **Serial#:** 25316531

# of Leads: 6

Model#: DFLE5775357 Serial#: L060000737

**Description:** Cummins 1500 kW Diesel Generator Model #: DFLE5775357 Serial #: L060000737 Year 2006, 219 Hours, 277/480 Volt, 3 Phase, Sound

Attenuated Enclosure

Additional Features: Sound Attenuated Enclosure, Auto Start/Stop, Safety Shut Down, 24v Volt Alternator, Dry pack Air Cleaner, 2500 Amp Circuit Breaker, Engine-Mounted Muffler, Tank Type Block Heater, Generator Panel, Digital Engine Panel, Engine Mount Radiator, 4100 Gallon Fuel Tank.

Generator Dimensions: 311"L x 109"W x 144"H

Overall Weight: 45,000 lbs.

Price: Call us at 800-853-2073 for a quote