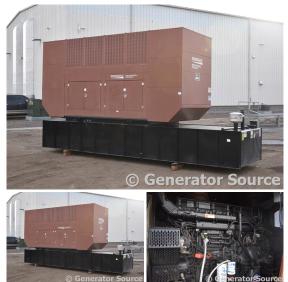

## **Engine Specs**

Mfr: Gemini Year: 2011 Hours: 537 Fuel: Diesel Model#: Serial#: 216052025

Description: Generac 1000 kW Diesel Generator Model #: 12769660100 Serial #: 2110394 Year 2011, 537 Hours, 277/480 Volt, 3 Phase, Sound Attenuated Enclosure

Additional Features: Sound Attenuated Enclosure, Auto Start/Stop, Safety Shut Down, 24v Volt Alternator, Dry pack Air Cleaner, 800/800 Amp Circuit Breaker, Engine-Mounted Muffler, Tank Type Block Heater, Generator Panel, Digital Engine Panel, Engine Mount Radiator, 4500 Gallon Fuel Tank.

Generator Dimensions: 260"L x 97"W x 132"H Overall Weight: 21,500 lbs.

Price: Call us at 800-853-2073 for a quote