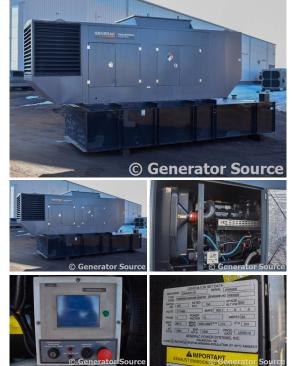

**Engine Specs** 

Model#: P222FE

001718EUYOB

Mfr: Generac

Year: 2010

**Hours:** 813

Fuel:

## Generac - 600 kW

## **Generator Set Specs**

Unit#: 88506
Manufacturer: Generac
Capacity: 600 kW

Rating: Standby

**Voltage:** 902@480v Amps @

277/480 V (60 Hz, Three-Phase) Serial#:

# of Leads: 12

**Model#:** 12465220100

**Serial#:** 2108506

**Description:** Generac 600 kW Duel Fuel Generator Model #: 12465220100 Serial #: 2108506 Year 2010, 813 Hours, 277/480 Volt, 3 Phase, Sound Attenuated

Enclosure

Additional Features: Sound Attenuated Enclosure, Auto Start/Stop, Safety Shut Down, 24v Volt Alternator, Dry pack Air Cleaner, 1000 Amp Circuit Breaker, Engine-Mounted Muffler, Tank Type Block Heater, Digital Generator Panel, Digital Engine Panel, Engine Mount Radiator, 3000 Gallon Fuel Tank.

Generator Dimensions: 149L" x 63"W x 80"H

Overall Weight: 18,000 lbs.

Price: Call us at 800-853-2073 for a quote