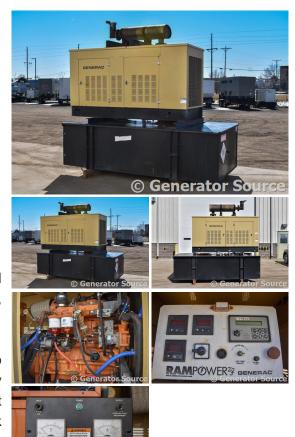

## Generator Set Specs

Unit#: 88437 Mfr: Generac
Manufacturer: Generac Year: 1999
Capacity: 100 kW Hours: 56
Rating: Fuel: Diesel
Voltage: 150.3@480v Amps @ Model#: 92460

**# of Leads:** 12 87800866

Model#: 99A054295 Serial#: 2050663

**Description:** Generac 100 kW Diesel Generator Model #: 99A054295 Serial #: 2050863 Year 99, 56 Hours,

277/480 V (60 Hz, Three-Phase) Serial#: ND863922

277/480 Volt, 3 Phase, Weatherproof Enclosure

Additional Features: Weatherproof Enclosure, Auto Start/Stop, Safety Shut Down, 12v Volt Alternator, Dry pack Air Cleaner, (1) 125A + (1) 50A Amp Circuit Breaker, Engine-Mounted Muffler, Tank Type Block Heater, Digital Generator Panel, Digital Engine Panel, Engine Mount Radiator, No tag Gallon Fuel Tank.

Overall Dimensions: 119"L x 60"W x 112"H

Overall Weight: 4,000 lbs.

Price: Call us at 800-853-2073 for a quote