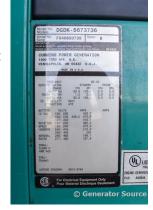

## Generator Set Specs

Unit#: 88435 Mfr: Cummins
Manufacturer: Cummins
Year: 2004
Capacity: 125 kW Hours: 470
Rating: Standby Fuel: Diesel

**Voltage:** 433.7@208v Amps @ **Model#:** 6BTA5 9G3 120/208 V (60 Hz, Three-Phase) **Serial#:** 46399839

# of Leads: 12

Model#: DGDK-5673736 Serial#: F040650735

**Description:** Cummins 125 kW Diesel Generator Model #: DGDK5673736 Serial #: F040650735 Year 2004, 470 Hours, 120/208 Volt, 3 Phase, Weatherproof Enclosure