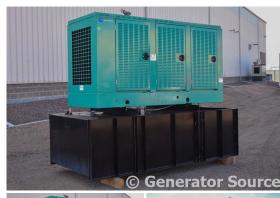

## Generator Set Specs

Unit#: 88435 Mfr: Cummins
Manufacturer: Cummins
Year: 2004
Capacity: 125 kW Hours: 470
Rating: Standby Fuel: Diesel

**Voltage:** 433.7@208v Amps @ **Model#:** 6BTA5 9G3 120/208 V (60 Hz, Three-Phase) **Serial#:** 46399839

# of Leads: 12

Model#: DGDK-5673736 Serial#: F040650735

**Description:** Cummins 125 kW Diesel Generator Model #: DGDK5673736 Serial #: F040650735 Year 2004, 470 Hours, 120/208 Volt, 3 Phase, Weatherproof Enclosure

Overall Dimensions: 121"L x 60"W x 91"H

Overall Weight: 4,000 lbs.

Price: Call us at 800-853-2073 for a quote