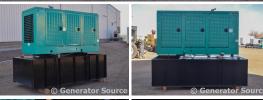

## Generator Set Specs

Unit#: 88435 Mfr: Cummins
Manufacturer: Cummins
Year: 2004
Capacity: 125 kW Hours: 470
Rating: Standby Fuel: Diesel

**Voltage:** 433.7@208v Amps @ **Model#:** 6BTA5 9G3 120/208 V (60 Hz, Three-Phase) **Serial#:** 46399839

# of Leads: 12

Model#: DGDK-5673736 Serial#: F040650735

**Description:** Cummins 125 kW Diesel Generator Model #: DGDK5673736 Serial #: F040650735 Year 2004, 470 Hours, 120/208 Volt, 3 Phase, Weatherproof Enclosure

Overall Dimensions: 121"L x 60"W x 91"H

Overall Weight: 4,000 lbs.

Price: Call us at 800-853-2073 for a quote