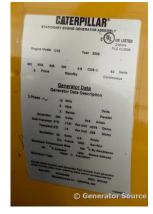

## Generator Set Specs

Unit#: 88462

Manufacturer: Caterpillar Capacity: 545 kW

**Rating:** 2 **Voltage:** 819 Amps @ 277/480

V (60 Hz, Three-Phase)

# of Leads: 12 Model#: LC7

Serial#: G7A02400

**Description:** Caterpillar 545 kW Diesel Generator Model #: LC7 Serial #: G7A02400 Year 2008, 244/480

Volt, 3 Phase, Prime 12 Wire, Open Skid Mounted

**Additional Features:** Auto Start/Stop, Safety Shut Down, 24v Volt Alternator, 1200 Amp Circuit Breaker, Remote Muffler, Digital Generator Panel, Digital Engine Panel, Engine Mount Radiator.

## **Engine Specs**

Mfr: Caterpillar Year: 2008 Hours: 14177 Fuel: Diesel Model#: C18

Serial#: EST00673