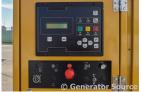

# of Leads: 12 Model#: LC7

Serial#: G7A02400

**Description:** Caterpillar 545 kW Diesel Generator Model #: LC7 Serial #: G7A02400 Year 2008, 244/480

Volt, 3 Phase, Prime 12 Wire, Open Skid Mounted

**Additional Features:** Auto Start/Stop, Safety Shut Down, 24v Volt Alternator, 1200 Amp Circuit Breaker, Remote Muffler, Digital Generator Panel, Digital Engine Panel, Engine Mount Radiator.