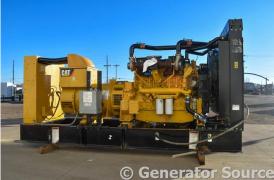

## Generator Set Specs

Unit#: 88462

Manufacturer: Caterpillar Capacity: 545 kW

**Rating:** 2 **Voltage:** 819 Amps @ 277/480

V (60 Hz, Three-Phase)

# of Leads: 12 Model#: LC7

Serial#: G7A02400

**Description:** Caterpillar 545 kW Diesel Generator Model #: LC7 Serial #: G7A02400 Year 2008, 244/480

Volt, 3 Phase, Prime 12 Wire, Open Skid Mounted

**Additional Features:** Auto Start/Stop, Safety Shut Down, 24v Volt Alternator, 1200 Amp Circuit Breaker, Remote Muffler, Digital Generator Panel, Digital Engine Panel, Engine Mount Radiator.

, ,

Generator Dimensions: 162"L x 63"W x 84"H Overall Dimensions: 112"L x 65"W x 32"H Muffler

Overall Weight: 10,500 lbs.

Price: Call us at 800-853-2073 for a quote