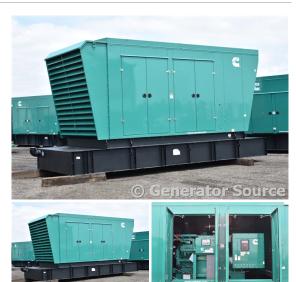

## Generator Set Specs

Unit#: 71157

Manufacturer: Cummins
Capacity: 1000 kW
Rating: Standby

Voltage: 1503.6 Amps @

277/480 V (60 Hz, Three-Phase) NR2

# of Leads: 6 Model#: DQFAD2065556

**Serial#:** J200836020

**Description:** Brand New Cummins 1000 kW Diesel Generator Model #: DQFAD2065556 Serial #: J200836020 Year 2020, Tier 2, 277/480 Volt, 3 Phase, Weather Protective Enclosure with Exhaust System

Additional Features: Weatherproof Enclosure, Auto Start/Stop, Safety Shut Down, 24v Volt Alternator, Dry pack Air Cleaner, 1600 Amp Circuit Breaker, Engine-Mounted Muffler, Tank Type Block Heater, Digital Generator Panel, Digital Engine Panel, Engine Mount Radiator, 2042 Gallon Double Wall Base Fuel Tank.

Overall Dimensions: 292"L x 98"W x 147"H

Overall Weight: 31,000 lbs.

Price: Call us at 800-853-2073 for a quote