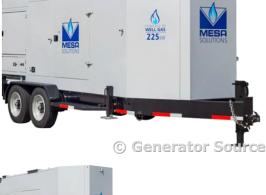

## Mesa Solutions - 225 kW

## Generator Set Specs

Unit#: 25063 Mfr: Mesa Solutions

Manufacturer: Mesa SolutionsYear: 2020Capacity: 225 kWHours: 0Rating: 2Fuel:Voltage: 406 Amps @ MULTI-Model#:VOLTAGE V (60 Hz)Serial#:

# of Leads: Model#: Serial#:

**Description:** Mesa Solutions 225 kW Prime Natural Gas/Propane Generator Prime Rated, US EPA-Certified, Built for Well Head Gas, Multi Voltage Capabilities, Deep Sea Panel, Sound Attenuated Enclosure on an Integrated Trailer

Additional Features: Trailer-Mounted Sound

Attenuated Enclosure.

Overall Weight: 15,100 lbs.

Price: Call us at 800-853-2073 for a quote