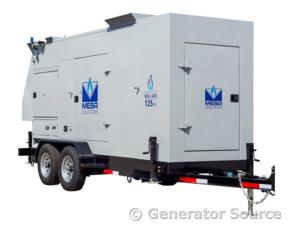

## Mesa Solutions - 125 kW

## Generator Set Specs

Unit#: 25061 Mfr: Mesa Solutions

Manufacturer: Mesa Solutions
Capacity: 125 kW
Hours: 0
Rating: 2
Voltage: 224 Amps @ MULTIVOLTAGE V (60 Hz)
Year: 2020
Hours: 0
Fuel:
Model#:
Serial#:

# of Leads: Model#: Serial#:

**Description:** Mesa Solutions 125 kW Prime Natural Gas/Propane Generator Prime Rated, US EPA-Certified, Built for Well Head Gas, Multi Voltage Capabilities, Deep Sea Panel, Sound Attenuated Enclosure on an Integrated Trailer

Additional Features: Trailer-Mounted Sound

Attenuated Enclosure.

Overall Weight: 10,000 lbs.

Price: Call us at 800-853-2073 for a quote