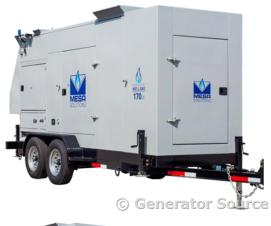

## Mesa Solutions - 170 kW

## Generator Set Specs

Unit#: 25062 Manufacturer: Mesa Solutions Capacity: 170 kW Rating: 2 Voltage: 305 Amps @ MULTI-VOLTAGE V (60 Hz) # of Leads: Model#: Serial#:

## **Engine Specs**

Mfr: Mesa Solutions Year: 2020 Hours: 0 Fuel: Model#: Serial#:

**Description:** Mesa Solutions 170 kW Prime Natural Gas/Propane Generator Prime Rated, US EPA-Certified, Built for Well Head Gas, Multi Voltage Capabilities, Deep Sea Panel, Sound Attenuated Enclosure on an Integrated Trailer

Additional Features: Trailer-Mounted Sound Attenuated Enclosure.

Overall Weight: 11,000 lbs.

Price: Call us at 800-853-2073 for a quote